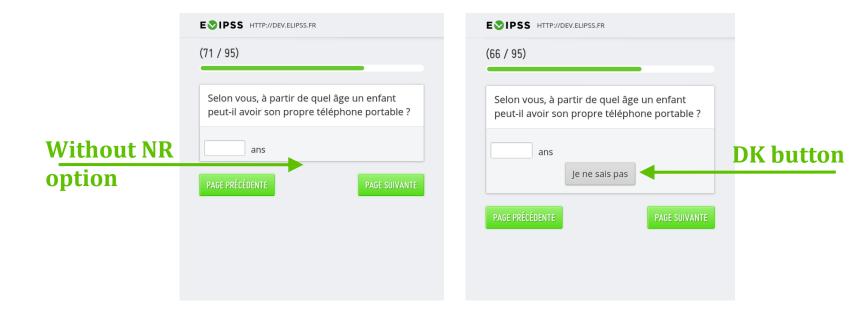

# Offering or not non-response options

Missing data: 1.5 %

#### Missing data: 11.3%

Difference: around 10pts