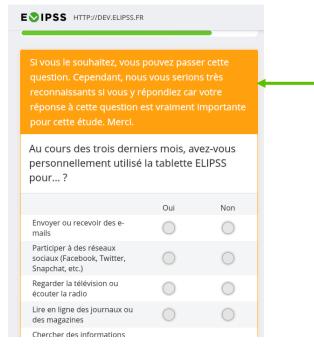

## • • • Adapting probes

- 2 types of probe: DK-RF or allowed to skip
- Few skips, except in grids

Allowing to skip after a probe

| MISSING DATA                 |       |  |
|------------------------------|-------|--|
| FIRST SKIP ON THE<br>GRID    | 14.3% |  |
| GRID SKIP AFTER<br>THE PROBE | 3.0%  |  |