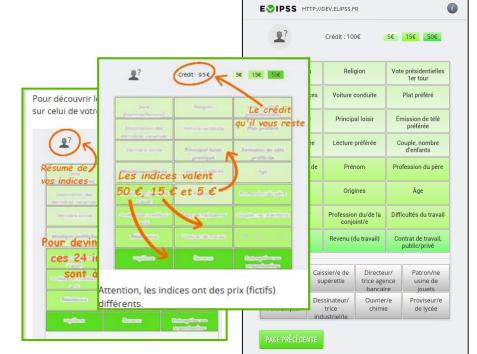

|                                                                                                                                                                                                                 |
|                                                                                                                                                                                          |                                                                                                                                                                                                                 |

#### Android keyboard

Android self-recording

### Adapting an interactive survey

- Survey on social stratification from the 1980's
- Importance of instructions and explanations





#### Occupation game

#### Portrait game

## Adapting grid questions (1)

- Number of categories and items length
- Dealing with the orientation

#### EVIPSS HTTP://DEV.ELIPSS.FR Les questions suivantes portent sur votre quartier. Veuillez indiquer à quel point vous êtes en désaccord ou en accord avec les affirmations suivantes. Il n'y a pas de bonnes ou de mauvaises réponses, cliquez simplement sur la réponse qui correspond le mieux à votre opinion personnelle. Ni d'accord Pas Tout à fait Pas du tout D'accord ni pas d'accord d'accord d'accord d'accord 1) Je pense que mon quartier est un lieu de résidence qui me convient 2) Les habitants de ce quartier partagent les mêmes valeurs 3) Mes voisins et moi avons les mêmes attentes par rapport à ce quartier 4) Je reconnais la plupart des gens