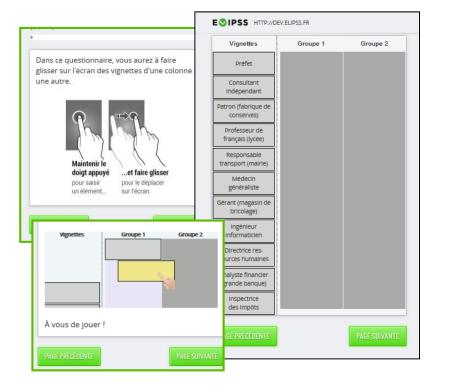

### Adapting an interactive survey

- Survey on social stratification from the 1980's
- Importance of instructions and explanations

#### Occupation game

#### Portrait game