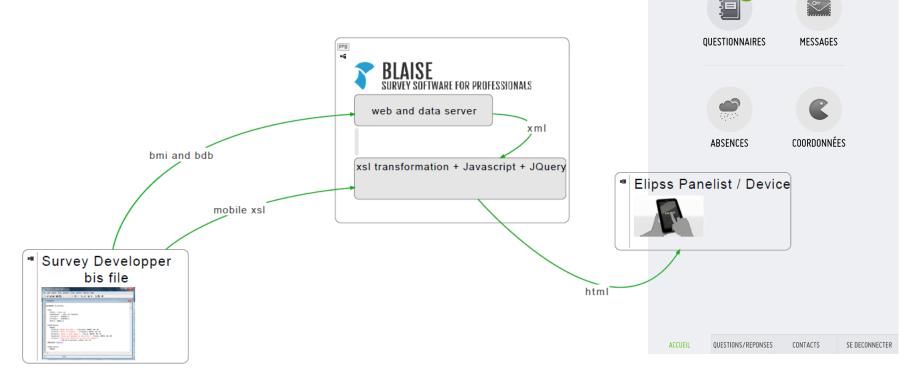

## Technical infrastructure

- Blaise software + Elipss style sheet
- Specific pre-installed application

EVIPSS

Mathieu Olivier